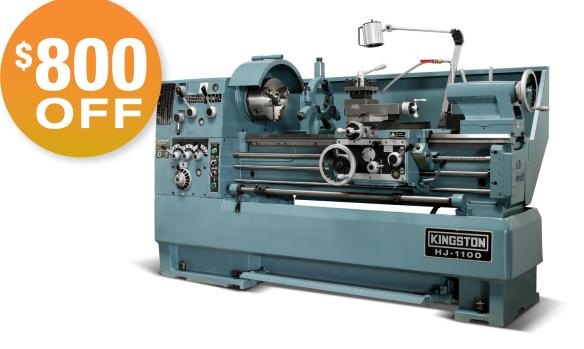

## JULY SALE All IN-STOCK HJ-1100s\*

## **Standard Features**

- 7.5 HP Motor
- 2.25" Spindle Bore
- D1-6 Spindle Nose
- 12 Spindle Speeds (35 2000 RPM)
- 4-Way Tool Post, T-Slot Compound
- 4.7" Steady Rest with Roller Jaws
- 10" 3-Jaw Scroll Chuck

## **Options**

- 6" & 8" Steady Rests
- 3.5" Follow Rest
- Telescopic Taper Turning Attachment
- 5C Collet Closer (Lever or Handwheel-Type)
- 12" 4-Jaw Independent Chuck
- Aloris Quick Change Tool Post & Holders
- Newall DP-700 Digital Read Out